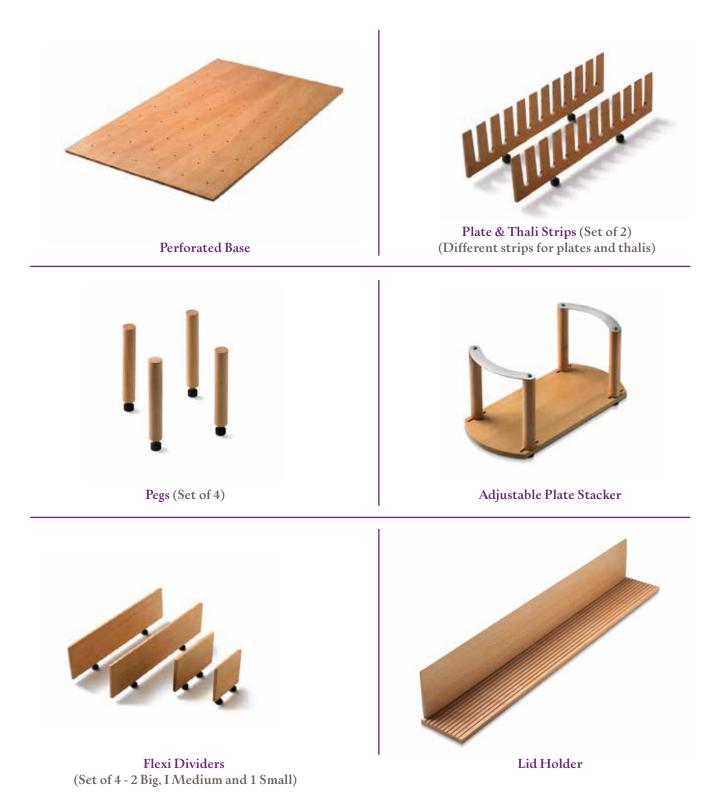

# **Mix-O-Match Organisers**

We all loved playing Lego when we were small, now how about playing the same with our Mix-O-Match organisers? A range of add-ons for you to mix and match, so that you can create beautiful organisers for various types of crockery and utensils. Now, that is very savvy! All add-ons are available for drawers of 60cms and 90 cms

Finish available in Beechwood in 2 stains – Natural and Walnut Also available in White Corian.

A combo for big and small plates

A combo for pots and lids

A combo for plates and bowls in Beechwood Natural Stain

A combo for plates and bowls in White Corian

You can mix and match and create your own customised drawer suited for carcass width of 60cm and 90 cm.