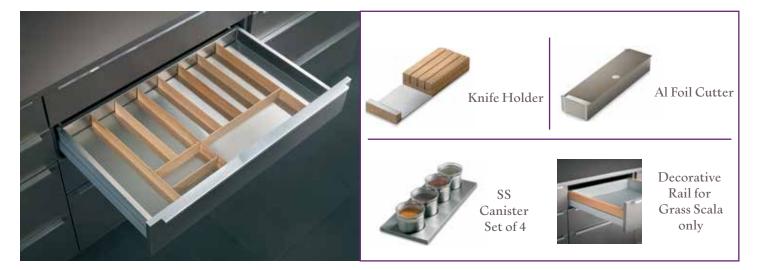

# SS Combi Wooden Cutlery Organiser

More Wood Less Steel

Here is a Cutlery Organiser, with an extra woody feel. Switch your steel dividers to wood and it completely transforms your look.

Both Cutlery Organisers are available for 60 cm and 90 cm cabinet size. Highlights available in Beechwood in 2 finishes - Natural and Walnut. Also available in White Corian.

Special attachments for plate stacker, knife holders, cling film / aluminium foil and SS canister sets.

Highlights available in Beechwood in 2 finishes - Natural and Walnut. Also available in White Corian.