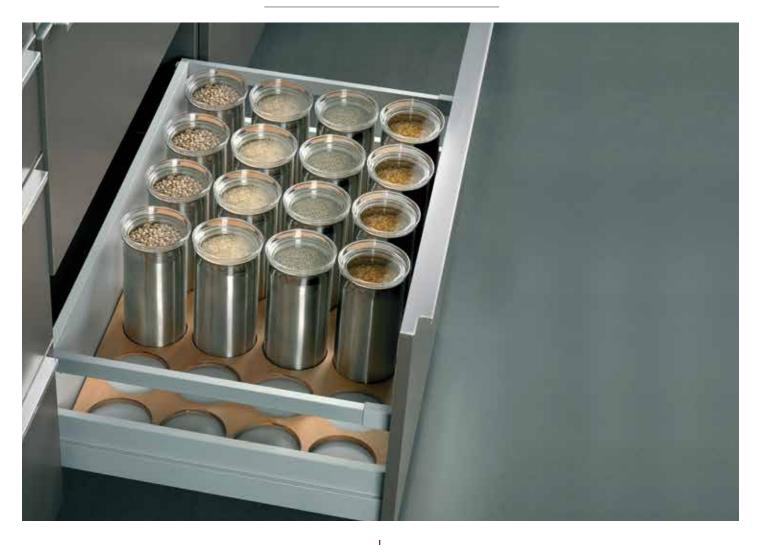

### **Canister Organiser**

This a winning design from Saviesa workshop. The neatly cutout wooden and Corian base holds upto 28 canisters. The height and the depth of the cutouts and canisters are perfectly matched to the drawer dimensions. This creates optimum utilisation of available space. 90cm drawer holds 28 canisters. 60 cm drawer can hold upto 16 canisters, small or big.

**Big Canisters - 190mm** 

Small Canisters - 80mm

### **Specially-designed Canisters**

Saviesa designers are proud to present Savvy Canisters for perfect storage. 190mm and 80mm in height, which fit perfectly in standard drawers, and maximise the available drawer width, depth and height. Made of SS 304 grade sheet metal, they are 40% thicker than normal SS canister, and finished to European standards.