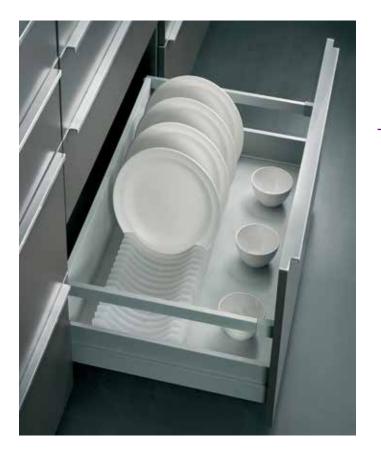

# SS Elite Thali/Plate and Bowl Organiser

Here is a high-utility drawer in SS and wood, with 2 racks for plates or thalis and a little row in the middle for keeping bowls. You can even keep a row of Savvy Canisters in the middle instead of the bowls. Highlights available in Beechwood in 2 finishes - Natural and Walnut. Also available in White Corian.

## Add-on Plate and Thali Combo Organiser

This wide rack has different groves to stack your plates and thalis. With some space left in the front to keep the rest of your serving crockery. Keep it horizontal or divide and keep them vertical... as your need may be. Suited for Grass, Hettich and Blum.