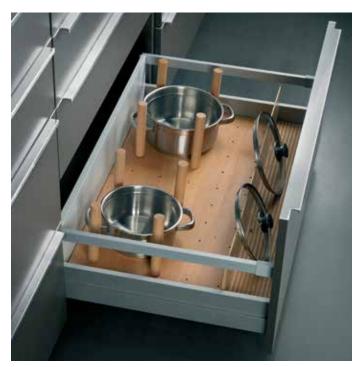

# Grass Scala Crystal with Aluminum Divider

Make combos with aluminum lengths and dividers and store anything.. from pots and pans with lids, or canisters... whatever you please. Designed for Grass drawer system.

## Add-on Saucer Organiser

Here is a saucer organiser which gives you space for more. Space big enough to keep big bowls or pots and pans.

You can set the organiser depth-wise in a 50cm drawer, or set it width-wise in a 45cm, 60cm and 90cm drawer.