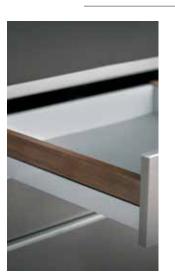

# Decorative Rail

Beechwood with Natural Stain

Beechwood with Walnut Stain

Available in two materials -Beechwood and Corian. Beechwood is available in two stains -Natural and Walnut. The decorative rail adds style and beauty to your drawer. It is also easy to remove and clean. Available for 50cm drawer runners.