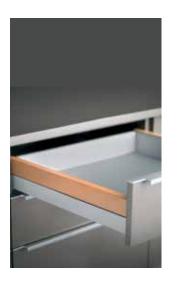

# Decorative Rail

Beechwood with Natural Stain

Beechwood with Walnut Stain

Available in two materials -Beechwood and Corian. Beechwood is available in two stains -Natural and Walnut. The decorative rail adds style and beauty to your drawer. It is also easy to remove and clean. Available for 50cm drawer runners.