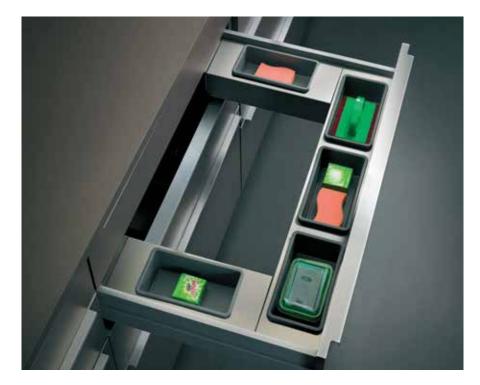

## SS Below Sink Detergent Organiser

This is a cutout drawer system with plastic trays, where you can place all your scrubbers. Available for 90cm cabinet size.