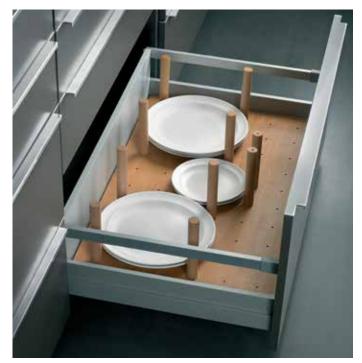

# SS Elite Thali/Plate and Bowl Organiser

Here is a high-utility drawer in SS and wood, with 2 racks for plates or thalis and a little row in the middle for keeping bowls. You can even keep a row of Savvy Canisters in the middle instead of the bowls. Highlights available in Beechwood in 2 finishes - Natural and Walnut. Also available in White Corian.

## Add-on Plate and Thali Combo Organiser

This wide rack has different groves to stack your plates and thalis. With some space left in the front to keep the rest of your serving crockery. Keep it horizontal or divide and keep them vertical... as your need may be. Suited for Grass, Hettich and Blum.