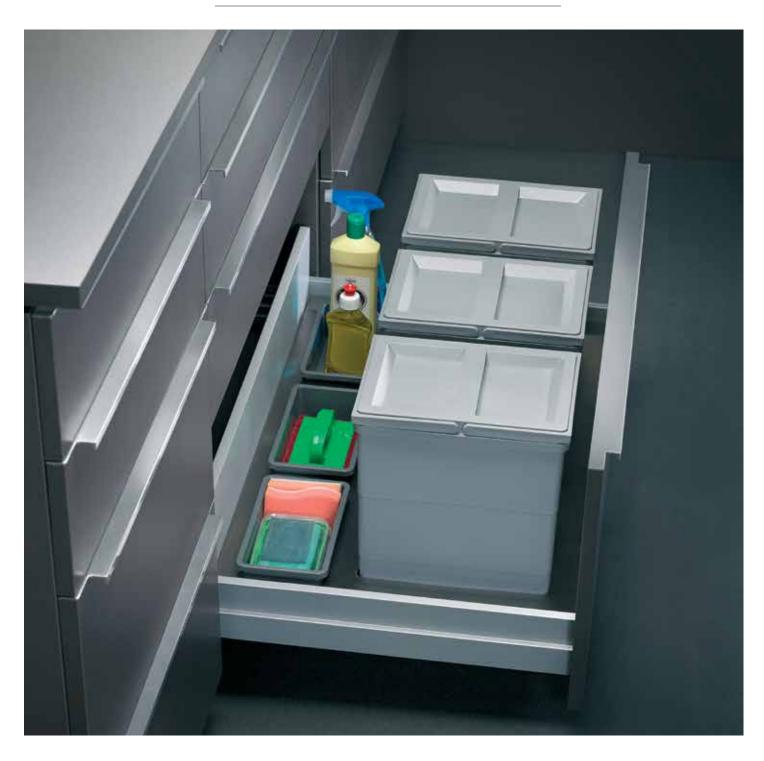

# SS Below Sink Dustbin Organiser

All perfectionists will love this Below Sink Dustbin Organiser. This 90 cm drawer has three mega bins to segregate your wet, dry and recyclable garbage. It also has three bottom scrubber containers to keep your cleaning bottles and scrubbers. This one is sure to steal the show.

Also available in 60cm with 2 mega bins and 2 bottom scrubber containers.