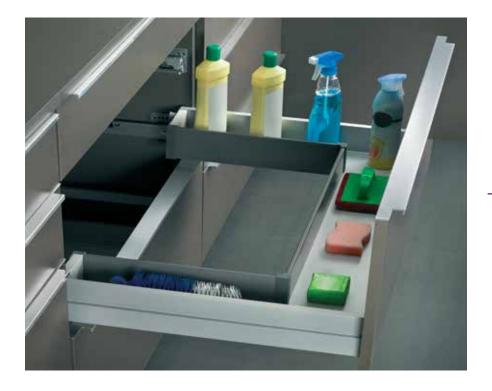

## SS Below Sink Detergent Tray

The U-Shape Below Sink Tray maximises the storage space by utilising the space around the sink drain pipe. Sides that easily secure your tall bottles, and there is ample space to store scrubbers, cleaners, bottles and more. Available for 90cm cabinet size.