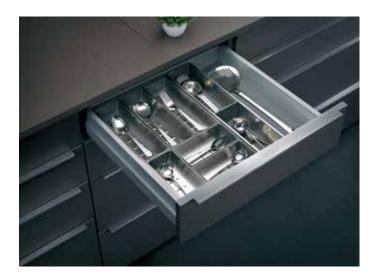

# SS Elite Wooden Cutlery Organiser

## More Steel Less Wood

This amazing cutlery organiser is a dream-come-true for every discerning cook. From cutlery and spatulas, to foil holders and spices... all within easy reach. Neat dividers not only result in systematic arrangement of all wares, but also offer optimum utilisation of space.