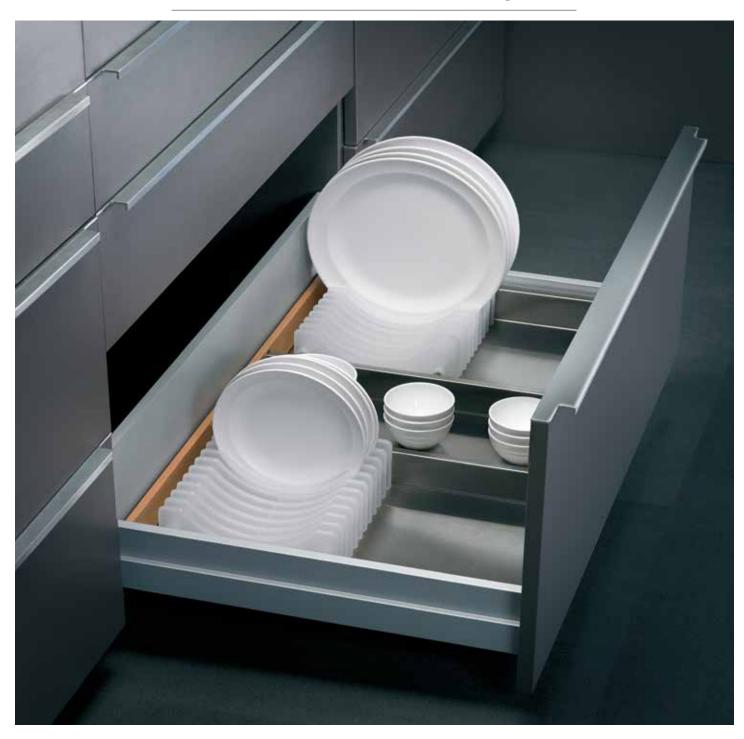

# SS Elite Thali/Plate and Bowl Organiser

Here is a high-utility drawer in SS and wood, with 2 racks for plates or thalis and a little row in the middle for keeping bowls. You can even keep a row of Savvy Canisters in the middle instead of the bowls. Highlights available in Beechwood in 2 finishes - Natural and Walnut. Also available in White Corian.

## Add-on Plate and Thali Combo Organiser

This wide rack has different groves to stack your plates and thalis. With some space left in the front to keep the rest of your serving crockery. Keep it horizontal or divide and keep them vertical... as your need may be. Suited for Grass, Hettich and Blum.