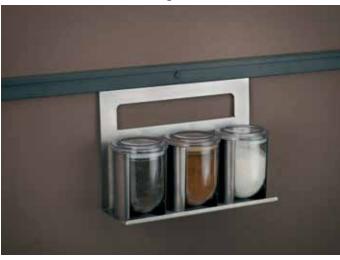

SS Tall Spice Rack

W-332 x D-110 x H-120

Double Spice Rack

W-332 x D-120 x H-240

Paper Towel Holder

W-350 x D-168 H-120

W-332 x D-120 x H-300

SS Dish Cloth Holder

## SS Spice Rack

www.saviesahome.com info@saviesahome.com

Dealer Stamp