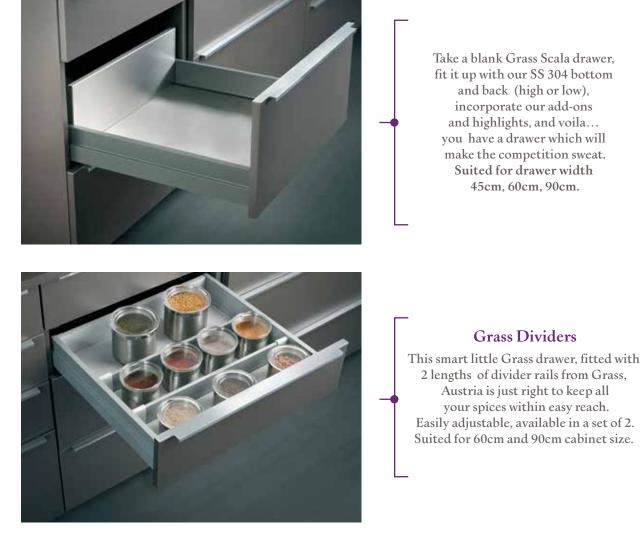

# Grass Scala Add-Ons

## SS Bottom and Back

# Grass Scala Crystal with Aluminum Divider

Make combos with aluminum lengths and dividers and store anything.. from pots and pans with lids, or canisters... whatever you please. Designed for Grass drawer system.