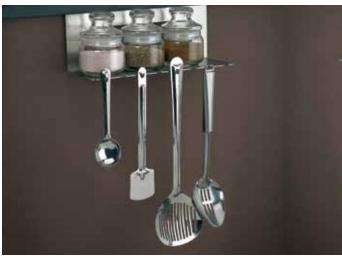

# Midway Genii

Now, all your most-used items are within easy reach, with the smart and chic midway systems. Designed by our award-winning product designers. Manufactured at our own state-of-the-art manufacturing facilities. SavvyTech Midway Systems are precision engineered to give you the best in functionality and finish. Available in SS 304 Sheet Metal and Anthracite PVDF finish.

Hanging Rail: Available in 2 sizes – 900mm and 1200 mm, with the optional LED light.

**SS Double Hook** 

W-92 x D-40 x H-40

SS Multi Hook (8 hooks)

W-332 x D-40 x H-40

SS Combo Hook and Spice Rack

W-332 x D-130 x H-120

SS Tall Spice Rack

W-332 x D-110 x H-120

Double Spice Rack

W-332 x D-120 x H-240

Paper Towel Holder

W-350 x D-168 H-120

W-332 x D-120 x H-300

SS Dish Cloth Holder