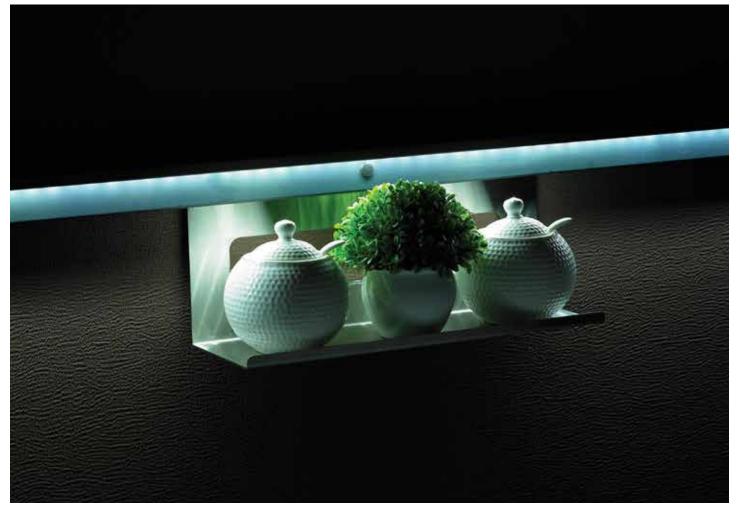

# Midway Genii

Now, all your most-used items are within easy reach, with the smart and chic midway systems. Designed by our award-winning product designers. Manufactured at our own state-of-the-art manufacturing facilities. SavvyTech Midway Systems are precision engineered to give you the best in functionality and finish. Available in SS 304 Sheet Metal and Anthracite PVDF finish.

Hanging Rail: Available in 2 sizes – 900mm and 1200 mm, with the optional LED light.

**SS Double Hook** 

W-92 x D-40 x H-40

SS Multi Hook (8 hooks)

W-332 x D-40 x H-40

SS Combo Hook and Spice Rack

W-332 x D-130 x H-120