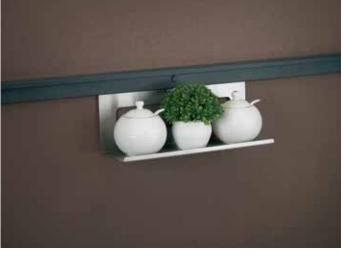

Hanging Rail: Available in 2 sizes – 900mm and 1200 mm, with the optional LED light.

**SS Double Hook** 

W-92 x D-40 x H-40

SS Multi Hook (8 hooks)

W-332 x D-40 x H-40

SS Combo Hook and Spice Rack

W-332 x D-130 x H-120

SS Tall Spice Rack

W-332 x D-110 x H-120

Double Spice Rack

W-332 x D-120 x H-240

Paper Towel Holder

W-350 x D-168 H-120

W-332 x D-120 x H-300

SS Dish Cloth Holder