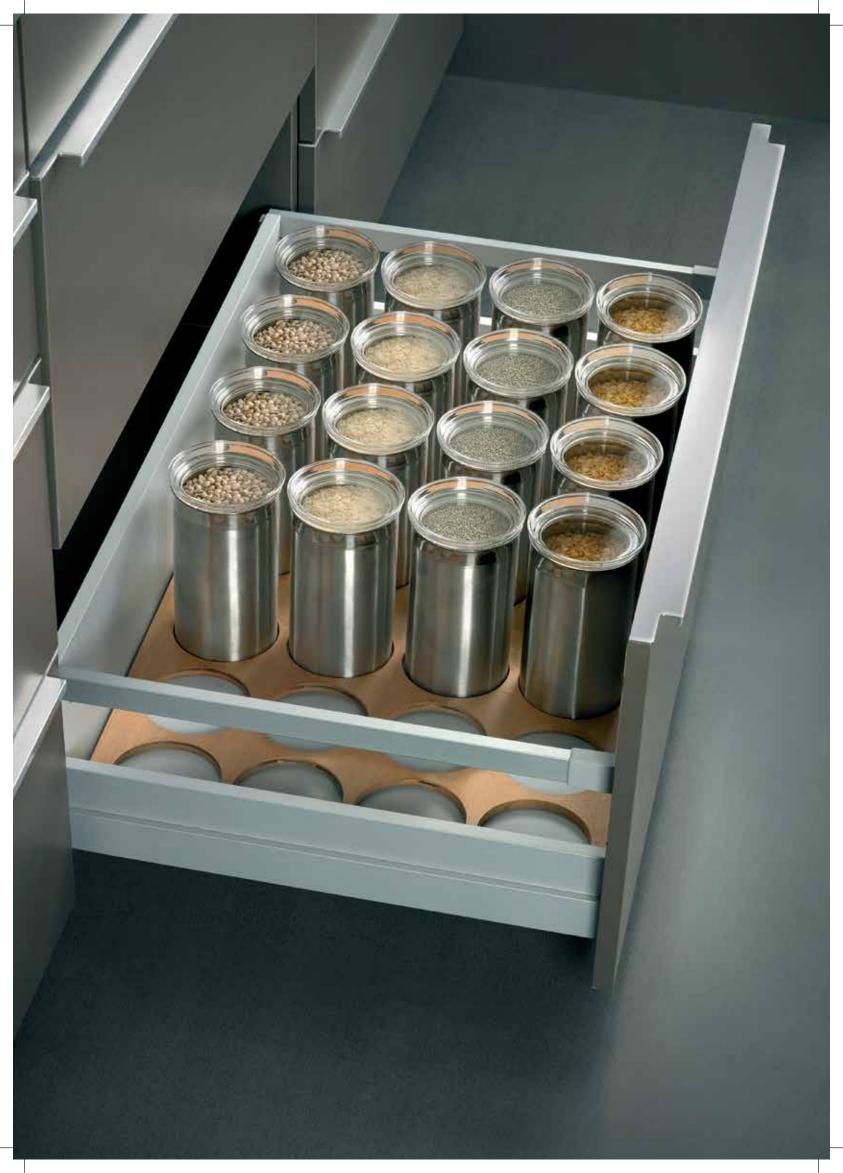

### **Canister Organiser**

This a winning design from Saviesa workshop. The neatly cutout wooden and Corian base holds upto 28 canisters. The height and the depth of the cutouts and canisters are perfectly matched to the drawer dimensions. This creates optimum utilisation of available space. 90cm drawer holds 28 canisters. 60 cm drawer can hold upto 16 canisters, small or big.

**Big Canisters - 190mm** 

Small Canisters - 80mm

### **Specially-designed Canisters**

Saviesa designers are proud to present Savvy Canisters for perfect storage. 190mm and 80mm in height, which fit perfectly in standard drawers, and maximise the available drawer width, depth and height. Made of SS 304 grade sheet metal, they are 40% thicker than normal SS canister, and finished to European standards.

Topped with a unique see-through acrylic lid to easily see and pick up what you want. Savvy Canisters can be purchased individually according to your requirements.