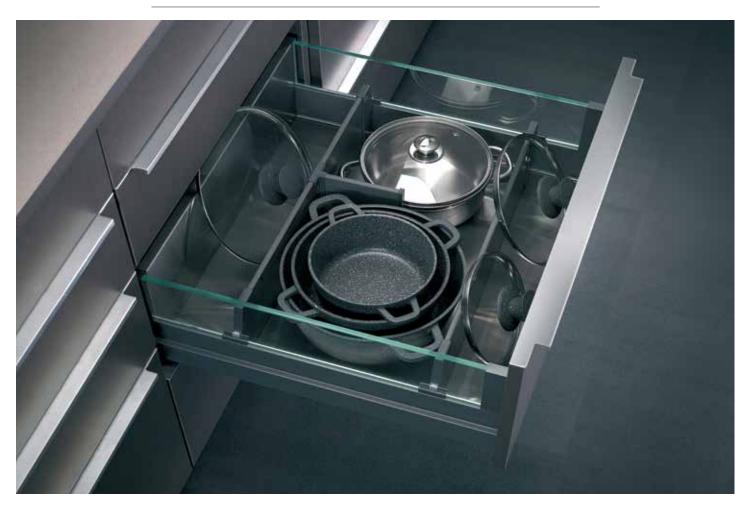

# **Mix-O-Match Organisers**

We all loved playing Lego when we were small, now how about playing the same with our Mix-O-Match organisers? A range of add-ons for you to mix and match, so that you can create beautiful organisers for various types of crockery and utensils. Now, that is very savvy! All add-ons are available for drawers of 60cms and 90 cms

Finish available in Beechwood in 2 stains – Natural and Walnut Also available in White Corian.

A combo for big and small plates

A combo for pots and lids

A combo for plates and bowls in Beechwood Natural Stain

# Grass Scala Crystal with Aluminum Divider

Make combos with aluminum lengths and dividers and store anything.. from pots and pans with lids, or canisters... whatever you please. Designed for Grass drawer system.