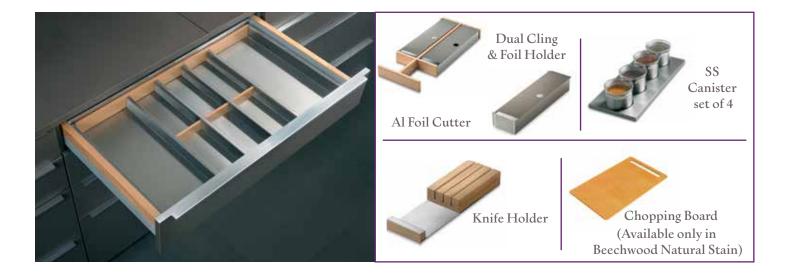

## More Steel Less Wood

This amazing cutlery organiser is a dream-come-true for every discerning cook. From cutlery and spatulas, to foil holders and spices... all within easy reach. Neat dividers not only result in systematic arrangement of all wares, but also offer optimum utilisation of space.

Special attachments for plate stacker, knife holders, cling film / aluminium foil and SS canister sets.

Highlights available in Beechwood in 2 finishes - Natural and Walnut. Also available in White Corian.