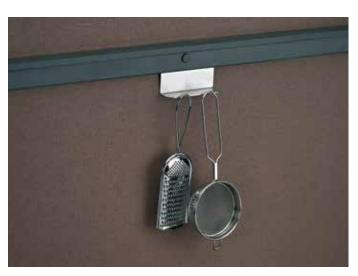

# Midway Genii

Now, all your most-used items are within easy reach, with the smart and chic midway systems. Designed by our award-winning product designers. Manufactured at our own state-of-the-art manufacturing facilities. SavvyTech Midway Systems are precision engineered to give you the best in functionality and finish. Available in SS 304 Sheet Metal and Anthracite PVDF finish.

Hanging Rail: Available in 2 sizes – 900mm and 1200 mm, with the optional LED light.

**SS Double Hook** 

W-92 x D-40 x H-40

SS Multi Hook (8 hooks)

W-332 x D-40 x H-40

SS Combo Hook and Spice Rack

W-332 x D-130 x H-120