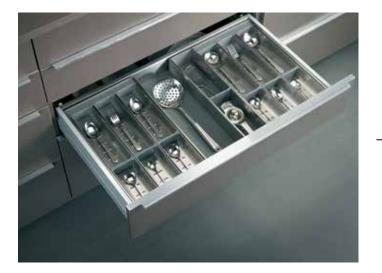

### Alu Cutlery Organiser

The Aluminium Cutlery Organiser is durable and dependable, what wins most hearts is its clean classy look. It has well thought-out divisions for various types of cutlery and tools. Available in 45 cm, 60 cm and 90 cm cabinet size.