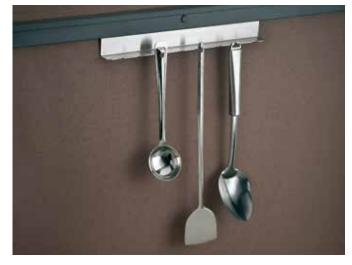

# Midway Genii

Now, all your most-used items are within easy reach, with the smart and chic midway systems. Designed by our award-winning product designers. Manufactured at our own state-of-the-art manufacturing facilities. SavvyTech Midway Systems are precision engineered to give you the best in functionality and finish. Available in SS 304 Sheet Metal and Anthracite PVDF finish.

Hanging Rail: Available in 2 sizes – 900mm and 1200 mm, with the optional LED light.

**SS Double Hook** 

W-92 x D-40 x H-40

SS Multi Hook (8 hooks)

W-332 x D-40 x H-40

SS Combo Hook and Spice Rack

W-332 x D-130 x H-120