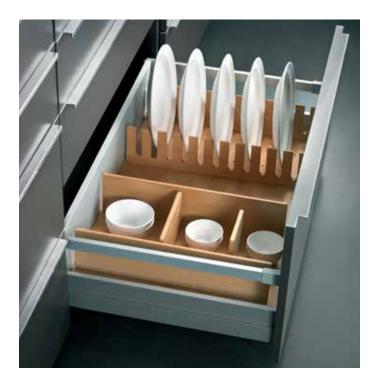

# SS Elite Thali/Plate and Bowl Organiser

Here is a high-utility drawer in SS and wood, with 2 racks for plates or thalis and a little row in the middle for keeping bowls. You can even keep a row of Savvy Canisters in the middle instead of the bowls. Highlights available in Beechwood in 2 finishes - Natural and Walnut. Also available in White Corian.