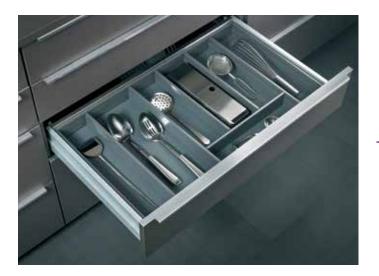

# SS Combi Wooden Cutlery Organiser

More Wood Less Steel

Here is a Cutlery Organiser, with an extra woody feel. Switch your steel dividers to wood and it completely transforms your look.

Both Cutlery Organisers are available for 60 cm and 90 cm cabinet size. Highlights available in Beechwood in 2 finishes - Natural and Walnut. Also available in White Corian.