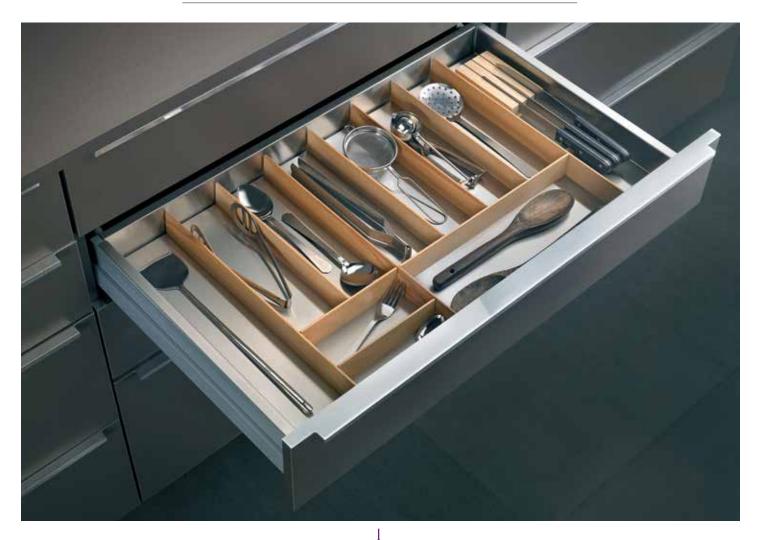

# SS Combi Wooden Cutlery Organiser

More Wood Less Steel

Here is a Cutlery Organiser, with an extra woody feel. Switch your steel dividers to wood and it completely transforms your look.

Both Cutlery Organisers are available for 60 cm and 90 cm cabinet size. Highlights available in Beechwood in 2 finishes - Natural and Walnut. Also available in White Corian.