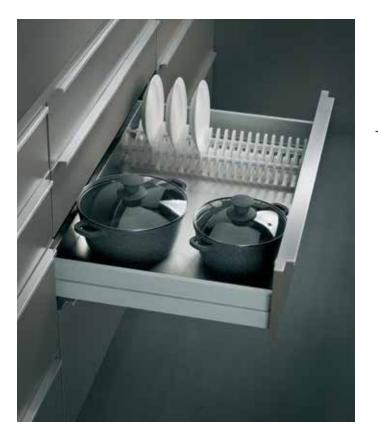

Finish available in Beechwood in 2 stains – Natural and Walnut Also available in White Corian.

A combo for big and small plates

A combo for pots and lids

A combo for plates and bowls in Beechwood Natural Stain

# SS Elite Thali/Plate and Bowl Organiser

Here is a high-utility drawer in SS and wood, with 2 racks for plates or thalis and a little row in the middle for keeping bowls. You can even keep a row of Savvy Canisters in the middle instead of the bowls. Highlights available in Beechwood in 2 finishes - Natural and Walnut. Also available in White Corian.