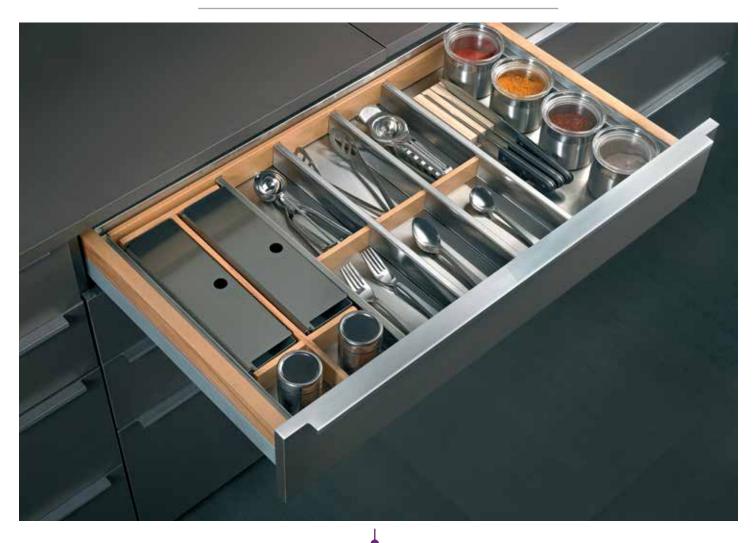

## More Steel Less Wood

This amazing cutlery organiser is a dream-come-true for every discerning cook. From cutlery and spatulas, to foil holders and spices... all within easy reach. Neat dividers not only result in systematic arrangement of all wares, but also offer optimum utilisation of space.

# SS Combi Wooden Cutlery Organiser

More Wood Less Steel

Here is a Cutlery Organiser, with an extra woody feel. Switch your steel dividers to wood and it completely transforms your look.

Both Cutlery Organisers are available for 60 cm and 90 cm cabinet size. Highlights available in Beechwood in 2 finishes - Natural and Walnut. Also available in White Corian.