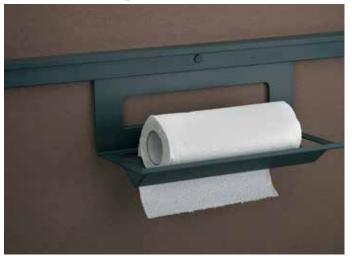

SS Tall Spice Rack

W-332 x D-110 x H-120

Double Spice Rack

W-332 x D-120 x H-240

Paper Towel Holder

W-350 x D-168 H-120

W-332 x D-120 x H-300

SS Dish Cloth Holder