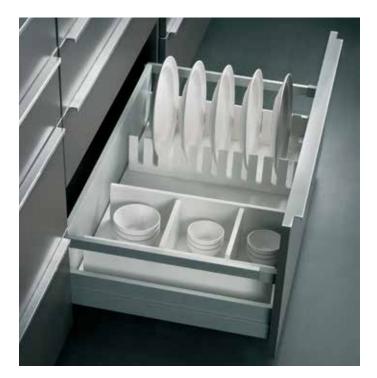

# SS Elite Thali/Plate and Bowl Organiser

Here is a high-utility drawer in SS and wood, with 2 racks for plates or thalis and a little row in the middle for keeping bowls. You can even keep a row of Savvy Canisters in the middle instead of the bowls. Highlights available in Beechwood in 2 finishes - Natural and Walnut. Also available in White Corian.