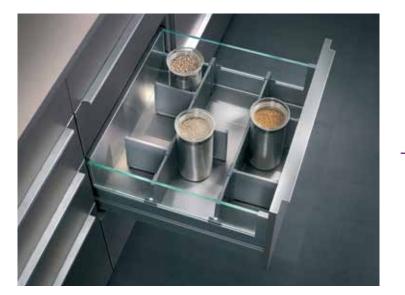

### **Canister Organiser**

This a winning design from Saviesa workshop. The neatly cutout wooden and Corian base holds upto 28 canisters. The height and the depth of the cutouts and canisters are perfectly matched to the drawer dimensions. This creates optimum utilisation of available space. 90cm drawer holds 28 canisters. 60 cm drawer can hold upto 16 canisters, small or big.

**Big Canisters - 190mm** 

Small Canisters - 80mm

### **Specially-designed Canisters**

Saviesa designers are proud to present Savvy Canisters for perfect storage. 190mm and 80mm in height, which fit perfectly in standard drawers, and maximise the available drawer width, depth and height. Made of SS 304 grade sheet metal, they are 40% thicker than normal SS canister, and finished to European standards.

Topped with a unique see-through acrylic lid to easily see and pick up what you want. Savvy Canisters can be purchased individually according to your requirements.