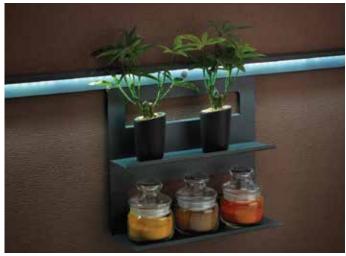

# Midway Genii

Now, all your most-used items are within easy reach, with the smart and chic midway systems. Designed by our award-winning product designers. Manufactured at our own state-of-the-art manufacturing facilities. SavvyTech Midway Systems are precision engineered to give you the best in functionality and finish. Available in SS 304 Sheet Metal and Anthracite PVDF finish.

Hanging Rail: Available in 2 sizes – 900mm and 1200 mm, with the optional LED light.

**SS Double Hook** 

W-92 x D-40 x H-40

SS Multi Hook (8 hooks)

W-332 x D-40 x H-40

SS Combo Hook and Spice Rack

W-332 x D-130 x H-120