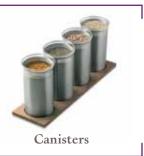

# **Canister Organisers**

## SS Canister Organiser

### **Canister Organiser**

This a winning design from Saviesa workshop. The neatly cutout wooden and Corian base holds upto 28 canisters. The height and the depth of the cutouts and canisters are perfectly matched to the drawer dimensions. This creates optimum utilisation of available space. 90cm drawer holds 28 canisters. 60 cm drawer can hold upto 16 canisters, small or big.

**Big Canisters - 190mm** 

Small Canisters - 80mm

### **Specially-designed Canisters**

Saviesa designers are proud to present Savvy Canisters for perfect storage. 190mm and 80mm in height, which fit perfectly in standard drawers, and maximise the available drawer width, depth and height. Made of SS 304 grade sheet metal, they are 40% thicker than normal SS canister, and finished to European standards.

Topped with a unique see-through acrylic lid to easily see and pick up what you want. Savvy Canisters can be purchased individually according to your requirements.